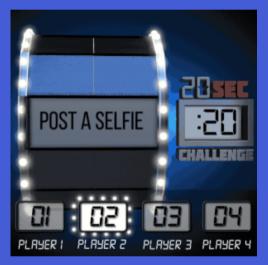

## **20 SECOND CHALLENGE**

Contestants have 20 seconds to complete a randomly assigned challenge. Quick, easy set up and fantastic crowd reactions. 2-4 representatives for their teams. The wheel spins. Player 1 says "Stop" or hits "the button". The wheels slows to a stop and randomly selects a challenge. The clock starts and they have 20 seconds to complete the challenge. The quicker they complete the challenge the more points they get.